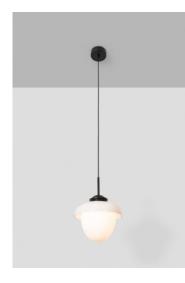

### Description

Pendant Light for indoor use; Decorative glass drop with glittering foils; Available in brass finishing;

#### Finish Brass

Black

Material Aluminium